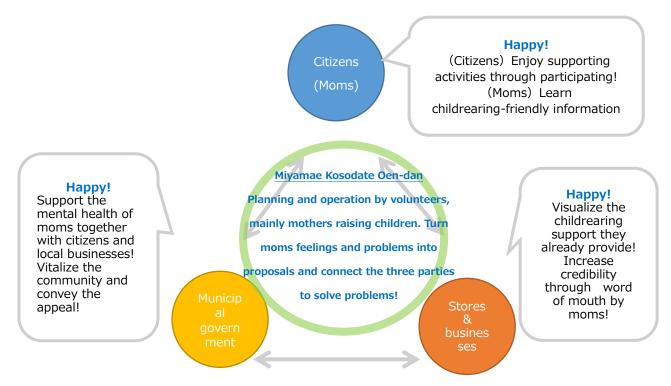

# Mothers raising children play the lead role! From requests or petitions to "proposal"

© **Citizens & moms:** Citizens understand the importance of supporting childrearing, but they do not know how. Moms cannot share their sense of isolation and problems with anyone. They know there are various support systems but cannot think of any on the spot.

- Municipal government: The government has offered various forms of childrearing support, but the information is often not conveyed effectively. Systems can be established but cannot offer "mental support" tailored to each mom. There is no budget for establishing a new system directly for them.
- Businesses & stores: Businesses and stores want their services to appeal to citizens and moms, but they cannot do so efficiently and on an inadequate budget. They are already providing services friendly to children and moms, but they have not realized it and have not been able to get the services noticed.

We are launching a three-way citizen-government-business "happy" project led by citizens to change statements like "I want people to know how I feel," "we cannot convey our concerns efficiently," "there is no budget" or "we want to see tangible effects" into "I feel like I have been saved," "everyone knows," "completing projects without spending money," and "everyone feels the effects!"

# Three-way citizen-government-business happy project

### [Ideas of the project]

**Voluntary support through ideas and activities by citizens >** Systems established by the municipal government

**Citizens and moms, municipal government, and businesses and stores engage in activities and achieve support that makes the three parties happy** > Measures and evaluates one-way support

Support utilizing resources within Miyamae-ku like digging out bamboo shoots, which are the agricultural product of Miyamae-ku > Newly created support

Support focused on moms' feelings > Support that brings quantified effects throughout systems

▼

Goal: Creating "a childrearing-friendly community atmosphere!"

The goal is not quantification or systematization.

We can ease the difficulties of childrearing by conveying the message that "you are

### surrounded by a friendly atmosphere!"