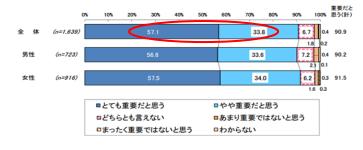

### [Data of stores in Miyamae-ku]

Groceries and daily commodities are mostly purchased within Miyamae-ku, but people

leave the area for clothing, home electronics, furniture, hobby items, and gifts as well as for eating out. The number of stores has dropped by 66 from 1,423 (1992) to 1,357 (2011). The number of stores has increased by 1% in the entire area of Kawasaki City, whereas the number has dropped by 5% in Miyamae-ku. Therefore, the current challenges are to revitalize the local commerce within Miyamae-ku and to strengthen the connection between people and the community.