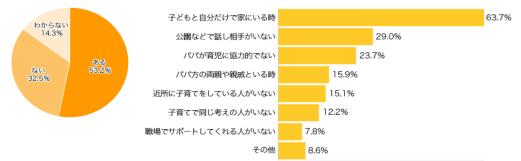

### [Evidential data of moms' mental health]

Over 52% of mothers feel loneliness during childrearing; this rises to over 70% if those who say "I don't know" or do not identify it as such are included. The overwhelming majority feel loneliness "when they are alone at home with their children," but some of them feel loneliness even when they are with their husbands or their family owing to lack of support. It has been identified that mothers are in need of support, i.e., people and places with whom to share their feelings.

| わからない             | I don't know                                      |
|-------------------|---------------------------------------------------|
| ない                | I don't feel loneliness                           |
| ある                | I do feel loneliness                              |
| 子どもと自分だけで家にいる時    | When I am alone at home with my children          |
| 公園などで話し相手がいない     | When there are no one to talk to at parks, etc.   |
| パパが育児に協力的でない      | My husband is not cooperative about childrearing  |
| パパ方の両親や親戚といる時     | When I am with my husband's parents or relatives  |
| 子育てで同じ考えの人がいない    | There is no one who has the same attitudes toward |
|                   | childrearing                                      |
| 職場でサポートしてくれる人がいない | There is no one who supports me in my workplace   |
| その他               | Others                                            |

\* Mikihouse Child-rearing Research Institute "Happynote.com" Survey on loneliness, 495ss/2014.10 http://www.happy-note.com/research/10670.html