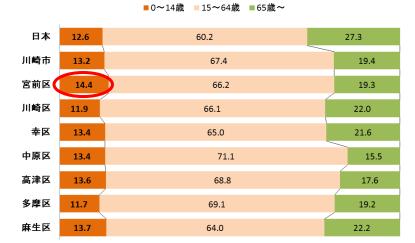

### [Miyamae-ku Data]

The proportion of the population under 14 in Miyamae-ku is 14.4%, which is the highest in Kawasaki City. This means that many of the childrearing generation live here. Over 10,000 people move in or out annually (moving in: 13,699, moving out: 13,924). Miyamae-ku has a high resident turnover rate. This suggests that Miyamae-ku (1) is an area with relatively high needs for childrearing support, and (2) has a certain number of mothers who cannot fit in because they have not lived in the area for long and have trouble with childrearing.

\* The graph was based on the following data

年代構成比(H.28.9)

| 年齡構成比(H.28.9) | Age structure (%) (September, 2016) |
|---------------|-------------------------------------|
| 0-14 歳        | Age 0-14                            |
| 15-64 歳       | Age 15-64                           |
| 65 歳~         | Age 65 and over                     |
| 日本            | Japan                               |
| 川崎市           | Kawasaki City                       |
| 宮前区           | Miyamae-ku                          |
| 川崎区           | Kawasaki-ku                         |
| 幸区            | Saiwai-ku                           |
| 中原区           | Nakahara-ku                         |

| 高津区 | Takatsu-ku |
|-----|------------|
| 多摩区 | Tama-ku    |
| 麻生区 | Aso-ku     |

\* Monthly report on the population estimate by the Bureau of Statistics, Ministry of Internal Affairs and Communication (September 2016) <u>http://www.stat.go.jp/data/jinsui/pdf/201609.pdf</u>

\* Population of Kawasaki City by "cho" and by age (September 2016) http://www.city.kawasaki.jp/170/page/0000081193.html

\* Demographics of Kawasaki City (2015)

http://www.city.kawasaki.jp/shisei/category/51-4-3-3-22-0-0-0-0.html