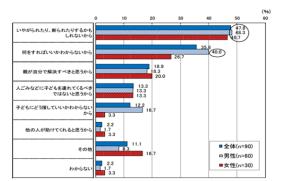

### [Evidential data of moms' mental health]

Over 52% of mothers feel loneliness during childrearing; this rises to over 70% if those who say "I don't know" or do not identify it as such are included. The overwhelming majority feel loneliness "when they are alone at home with their children," but some of them feel loneliness even when they are with their husbands or their family owing to lack of support. It has been identified that mothers are in need of support, i.e., people and places with whom to share their feelings.

| わからない             | I don't know                                      |
|-------------------|---------------------------------------------------|
| ない                | I don't feel loneliness                           |
| ある                | I do feel loneliness                              |
| 子どもと自分だけで家にいる時    | When I am alone at home with my children          |
| 公園などで話し相手がいない     | When there are no one to talk to at parks, etc.   |
| パパが育児に協力的でない      | My husband is not cooperative about childrearing  |
| パパ方の両親や親戚といる時     | When I am with my husband's parents or relatives  |
| 子育てで同じ考えの人がいない    | There is no one who has the same attitudes toward |
|                   | childrearing                                      |
| 職場でサポートしてくれる人がいない | There is no one who supports me in my workplace   |
| その他               | Others                                            |

\* Mikihouse Child-rearing Research Institute "Happynote.com" Survey on loneliness, 495ss/2014.10 http://www.happy-note.com/research/10670.html